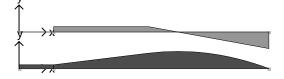

## Clearly show your work and answer.

Given the beam with the following loading and support reactions and cross section geometry:

Answers:

a) plotted answers are in these shapes:

| $V_{max} = -34.61$ k at D, $M_{max} = 45.7$ k-ft                                                                                                                                                                                                                                                                                                                                                                                                                                                                                                                                                                                                                                                                                                                                                                                                                                                                                                                                                                                                                                                                                                                                                                                                                                                                                                                                                                                                                                                                                                                                                                                                                                                                                                                                                                                                                                                                                                                                                                                                                                                                                     |                                                                                        |
|--------------------------------------------------------------------------------------------------------------------------------------------------------------------------------------------------------------------------------------------------------------------------------------------------------------------------------------------------------------------------------------------------------------------------------------------------------------------------------------------------------------------------------------------------------------------------------------------------------------------------------------------------------------------------------------------------------------------------------------------------------------------------------------------------------------------------------------------------------------------------------------------------------------------------------------------------------------------------------------------------------------------------------------------------------------------------------------------------------------------------------------------------------------------------------------------------------------------------------------------------------------------------------------------------------------------------------------------------------------------------------------------------------------------------------------------------------------------------------------------------------------------------------------------------------------------------------------------------------------------------------------------------------------------------------------------------------------------------------------------------------------------------------------------------------------------------------------------------------------------------------------------------------------------------------------------------------------------------------------------------------------------------------------------------------------------------------------------------------------------------------------|----------------------------------------------------------------------------------------|
| at 0.86 ft to right of C                                                                                                                                                                                                                                                                                                                                                                                                                                                                                                                                                                                                                                                                                                                                                                                                                                                                                                                                                                                                                                                                                                                                                                                                                                                                                                                                                                                                                                                                                                                                                                                                                                                                                                                                                                                                                                                                                                                                                                                                                                                                                                             |                                                                                        |
| at 0.86 ft to right of C<br>b) $f_b = 11.1$ ksi ( $f_{b-top} = 10.8$ ksi) Answers have NOT<br>c) $f_v = 2.25$ ksi Disclaimer: Discla |                                                                                        |
| c) $f_{\rm v} = 2.25$ ksi                                                                                                                                                                                                                                                                                                                                                                                                                                                                                                                                                                                                                                                                                                                                                                                                                                                                                                                                                                                                                                                                                                                                                                                                                                                                                                                                                                                                                                                                                                                                                                                                                                                                                                                                                                                                                                                                                                                                                                                                                                                                                                            | Disclaimer thekingly researche                                                         |
| d) F = 3.3 k                                                                                                                                                                                                                                                                                                                                                                                                                                                                                                                                                                                                                                                                                                                                                                                                                                                                                                                                                                                                                                                                                                                                                                                                                                                                                                                                                                                                                                                                                                                                                                                                                                                                                                                                                                                                                                                                                                                                                                                                                                                                                                                         | = 10.8 ksi) Answers have<br>Disclaimer: Answers have<br>been painstakingly researched. |