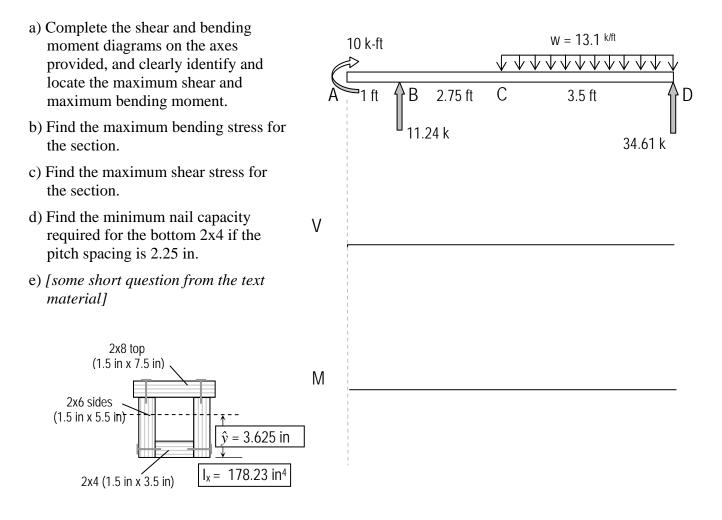

## ENDS 231: Practice Quiz 4

## Clearly show your work and answer.

Given the beam with the following loading and support reactions and cross section geometry:

Answers:

a) plotted answers are in these shapes:

| $V_{max} = -34.61$ k at D, $M_{max} = 45.7$ k-ft                                                                                                                                                                                                                                                                                                                                                                                                                                                                                                                                                                                                                                                                                                                                                                                                                                                                                                                                                                                                                                                                                                                                                                                                                                                                                                                                                                                                                                                                                                                                                                                                                                                                                                                                                                                                                                                                                                                                                                                                                                                                                     |                                                                                        |
|--------------------------------------------------------------------------------------------------------------------------------------------------------------------------------------------------------------------------------------------------------------------------------------------------------------------------------------------------------------------------------------------------------------------------------------------------------------------------------------------------------------------------------------------------------------------------------------------------------------------------------------------------------------------------------------------------------------------------------------------------------------------------------------------------------------------------------------------------------------------------------------------------------------------------------------------------------------------------------------------------------------------------------------------------------------------------------------------------------------------------------------------------------------------------------------------------------------------------------------------------------------------------------------------------------------------------------------------------------------------------------------------------------------------------------------------------------------------------------------------------------------------------------------------------------------------------------------------------------------------------------------------------------------------------------------------------------------------------------------------------------------------------------------------------------------------------------------------------------------------------------------------------------------------------------------------------------------------------------------------------------------------------------------------------------------------------------------------------------------------------------------|----------------------------------------------------------------------------------------|
| at 0.86 ft to right of C                                                                                                                                                                                                                                                                                                                                                                                                                                                                                                                                                                                                                                                                                                                                                                                                                                                                                                                                                                                                                                                                                                                                                                                                                                                                                                                                                                                                                                                                                                                                                                                                                                                                                                                                                                                                                                                                                                                                                                                                                                                                                                             |                                                                                        |
| at 0.86 ft to right of C<br>b) $f_b = 11.1$ ksi ( $f_{b-top} = 10.8$ ksi) Answers have NOT<br>c) $f_v = 2.25$ ksi Disclaimer: Discla |                                                                                        |
| c) $f_{\rm v} = 2.25$ ksi                                                                                                                                                                                                                                                                                                                                                                                                                                                                                                                                                                                                                                                                                                                                                                                                                                                                                                                                                                                                                                                                                                                                                                                                                                                                                                                                                                                                                                                                                                                                                                                                                                                                                                                                                                                                                                                                                                                                                                                                                                                                                                            | Disclaimer thekingly researche                                                         |
| d) F = 3.3 k                                                                                                                                                                                                                                                                                                                                                                                                                                                                                                                                                                                                                                                                                                                                                                                                                                                                                                                                                                                                                                                                                                                                                                                                                                                                                                                                                                                                                                                                                                                                                                                                                                                                                                                                                                                                                                                                                                                                                                                                                                                                                                                         | = 10.8 ksi) Answers have<br>Disclaimer: Answers have<br>been painstakingly researched. |